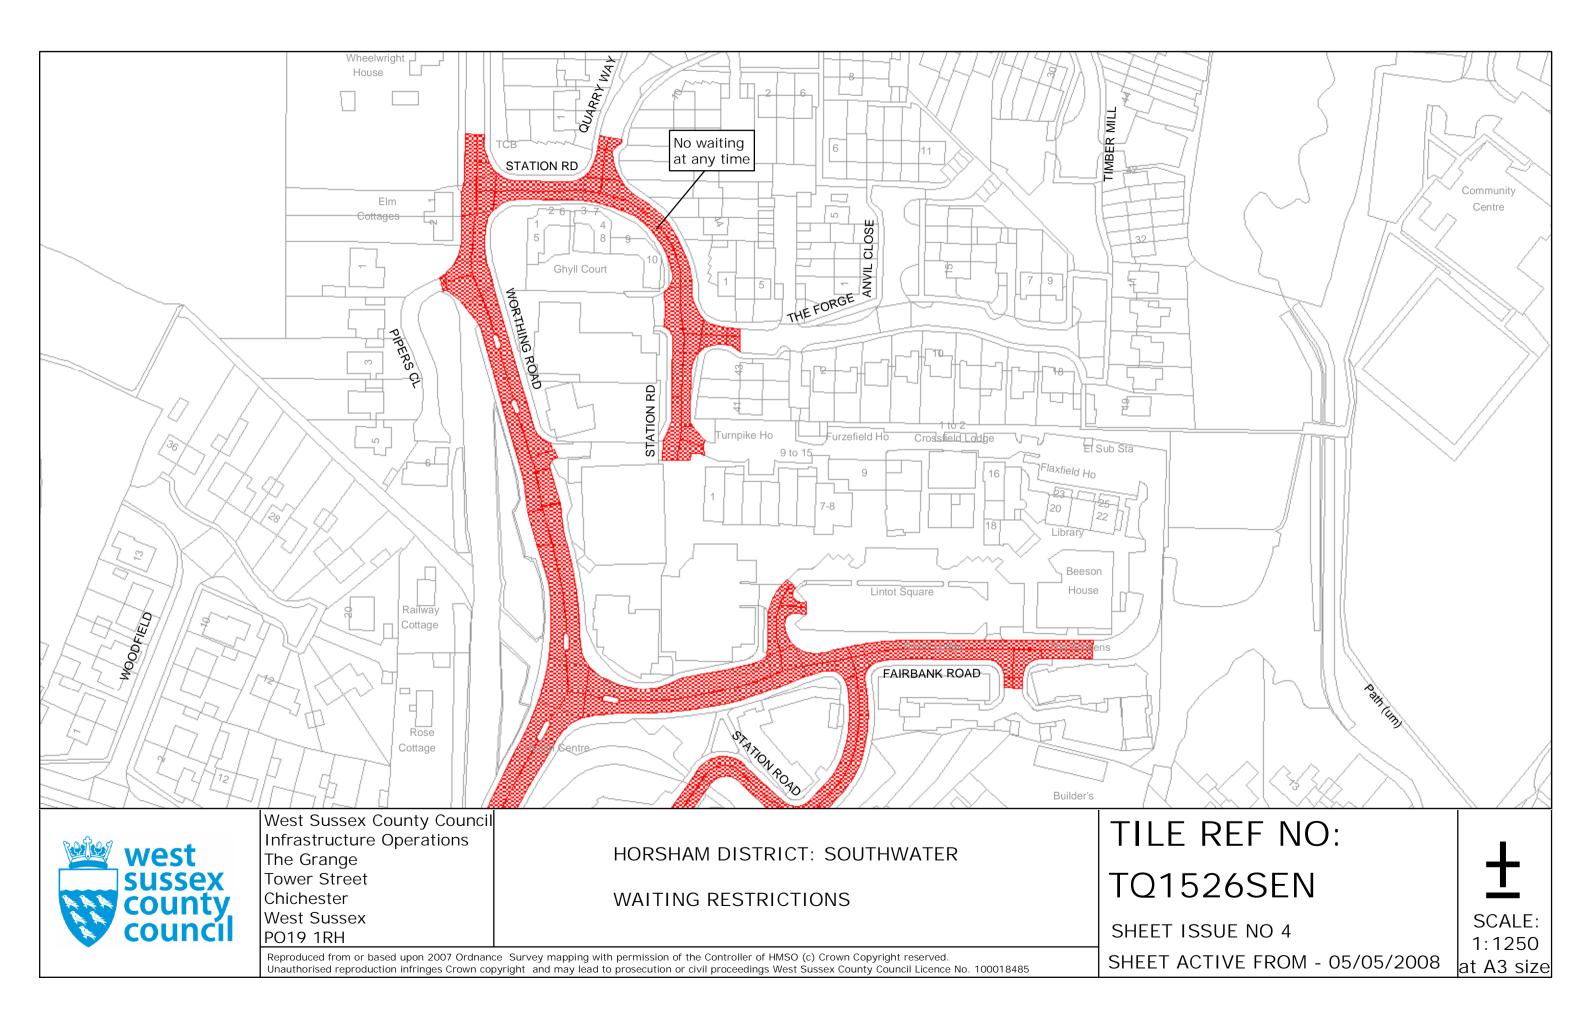

- 1. This Order shall come into operation on the fifth day of May 2008 and may be cited as "West Sussex County Council ((Horsham District) (Parking Places and Traffic Regulation) (Consolidation No. 2) Order 2006) (Amendment No. 3) Order 2008"
- 2. The "West Sussex County Council (Horsham District) (Parking Places and Traffic Regulation) (Consolidation No. 2) Order 2006" is hereby amended by the deletion from it of the plan specified in the First Schedule to this Order; and the substitution of the plan attached in the Second Schedule to this Order; and the insertion of the plan in the Third Schedule to this Order.

### SECOND SCHEDULE Plan to be substituted

(as attached)

TQ1526SEN (Issue No. 4)