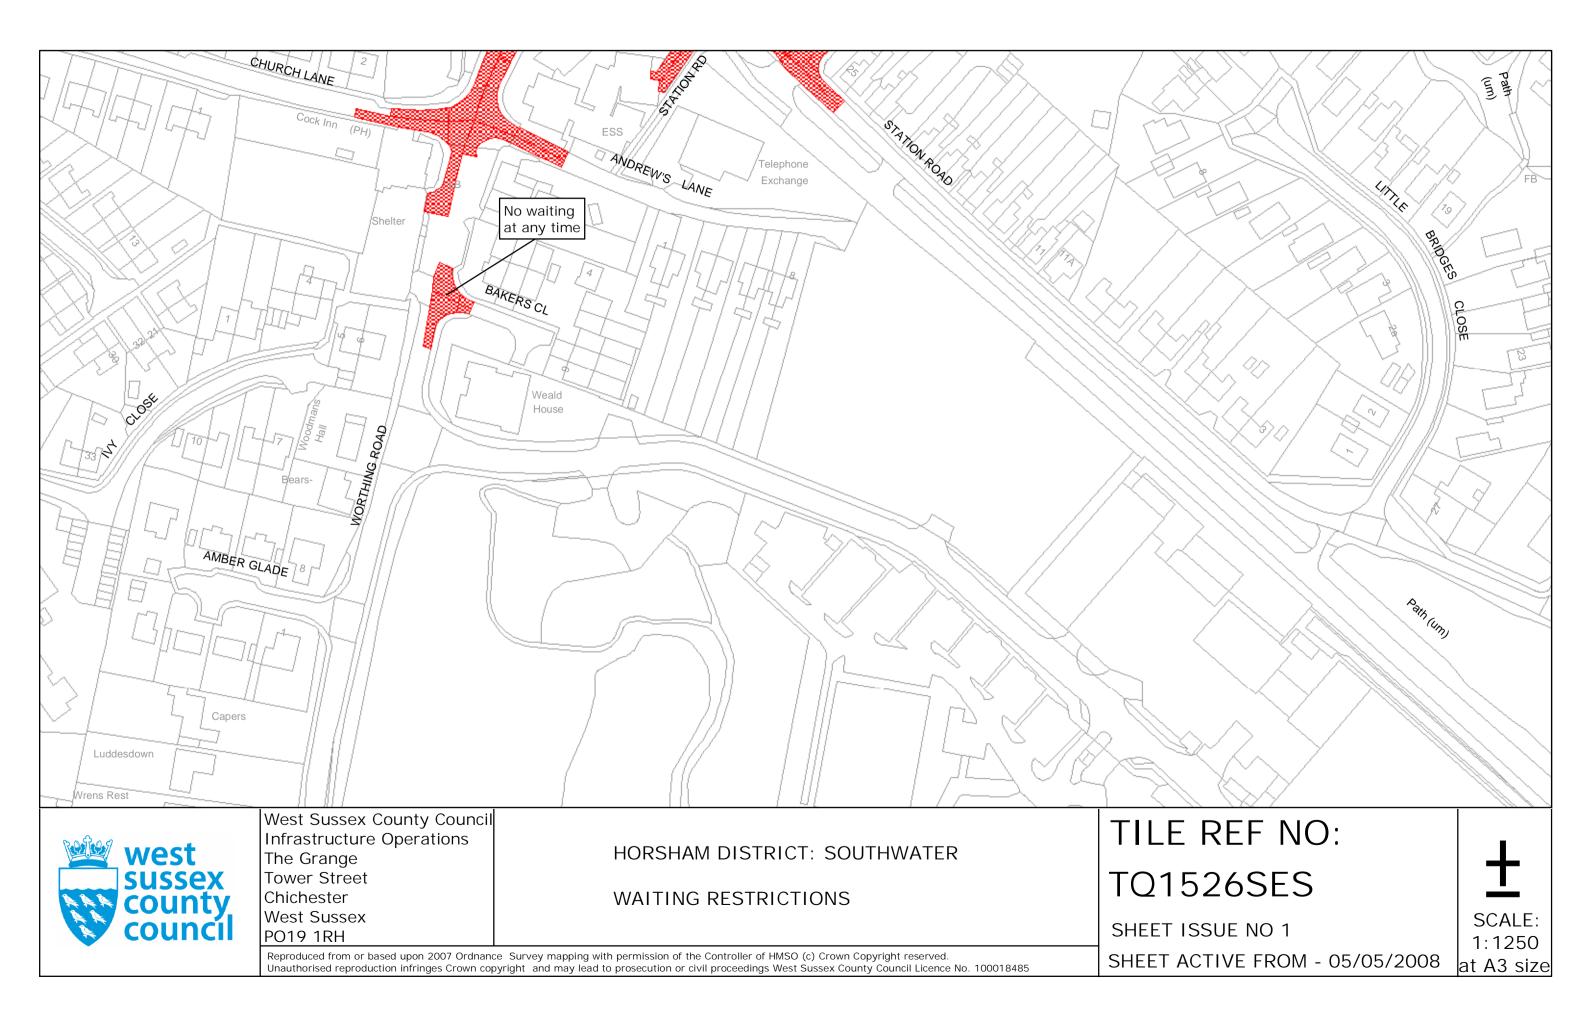

- 1. This Order shall come into operation on the fifth day of May 2008 and may be cited as "West Sussex County Council ((Horsham District) (Parking Places and Traffic Regulation) (Consolidation No. 2) Order 2006) (Amendment No. 3) Order 2008"
- 2. The "West Sussex County Council (Horsham District) (Parking Places and Traffic Regulation) (Consolidation No. 2) Order 2006" is hereby amended by the deletion from it of the plan specified in the First Schedule to this Order; and the substitution of the plan attached in the Second Schedule to this Order; and the insertion of the plan in the Third Schedule to this Order.

#### THIRD SCHEDULE Plan to be inserted (as attached)

TQ1526SES (Issue No.1)

THE Common Seal of WEST SUSSEX COUNTY COUNCIL was hereto affixed

the INENTY NINTH in the presence of

day of APRIL 2008

Authorised Signatory